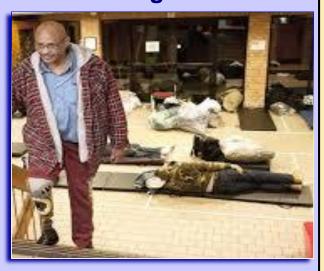

# Hypothermia Prevention Program

Week in January 2019 and again 25 January thru 2 February 2020

- 25 to 40 homeless guests nightly
- Many are Vets
- Socialization
  - Hot meals and bed
- 9<sup>th</sup> year in a row
- Need 100 volunteers